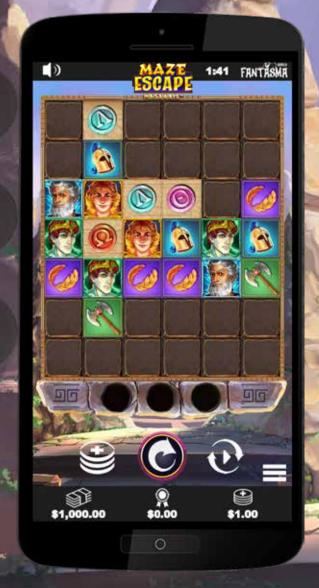

### **MAZE ESCAPE**

ID: mazeescape

Columns x rows: 6 x 7

RTP: 96.15%

Volatility: High

Max Win: 25000 xBet

Hit Freq: 22.86 %

Free Spins Value: 58.66 xBet

Default Bet: Euro 1 Min Bet: Euro 0.2

Max Bet: Euro 40

#### SHIFTING MAZE AVALANCHE

The middle position of the first reel is special, a winning symbol on the special position activates the Shifting Maze Avalanche.

All the reels shift one step to the left, and the game avalanches.

The symbol type on the special position becomes the Path symbols, and all Path symbols on the reels are locked and centered to make a path. Two random Blocker symbols are unlocked for every reels shift.

#### **GUIDANCE OF ATHENA**

The Guidance of Athena Feature is activated when an Athena Blocker symbol is unlocked. Up to 4 Path symbols are placed on random positions before new symbols fall down.

#### MINOTAUR WILD FEATURE

The Minotaur Wild Feature is activated when a Minotaur Blocker symbol is unlocked.

A Minotaur Wild symbol appears covering its entire reel.

The Minotaur Wild symbol gets a random Multiplier between x1 and x7.

#### Labyrinth Free Spins

Collecting 3 Bonus symbols in a game round activates 10 Labyrinth Free Spins. Any win during the Labyrinth Free Spins activates the Shifting Maze Avalanche. Labyrinth Blocker symbols can appear on any reel. Unlocking a Labyrinth Blocker symbol awards either an added Multiplier or additional Free Spins.