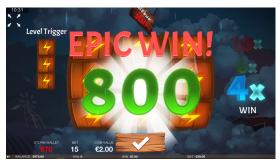

#### Storm Meter Feature

If the player wins 80 coins or more, the player can choose to transfer that amount to the Storm Meter.

There are 3 levels in the Storm Meter Mode. On level 1, prizes are multiplied by 4. One or more full column of High3 symbols triggers one bonus round of Level 2 game.

On level 2, prizes are multiplied by 6. One or more full column of High2 symbols triggers one bonus round of Level3 game. On level 3, Prizes are multiplied by 10.