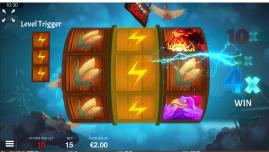

#### Storm Meter Feature

If the player wins 80 coins or more, the player can choose to transfer that amount to the Storm Meter.

There are 3 levels in the Storm Meter Mode. On level 1, prizes are multiplied by 4. One or more full column of High3 symbols triggers one bonus round of Level 2 game.

On level 2, prizes are multiplied by 6. One or more full column of High2 symbols triggers one bonus round of Level3 game. On level 3, Prizes are multiplied by 10.

### Storm Meter multiplier

Level 1 (win multiplier x4) Level 2 (win multiplier x6) Level 3 (win multiplier x10)

| RTP                  |       |
|----------------------|-------|
| Base game            | 96.49 |
| Storm Mode Total:    | 97.28 |
| Storm Mode Level 1:  | 81.61 |
| Storm Mode: Level 2: | 12.95 |
| Storm Mode Level 3:  | 2.72  |