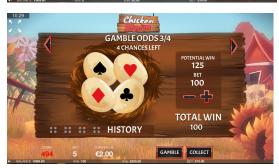

#### Gamble Feature

When the player wins any amount in the Base Game a gamble option becomes available. There are 3 exiting dice configurations to choose from; 25% to win 1.25x, 50% to win 2x, 25% to win 4x the bet amount.

You can gamble up to 4 times each gambling session. The maximum gamble bet is 4000 coins.