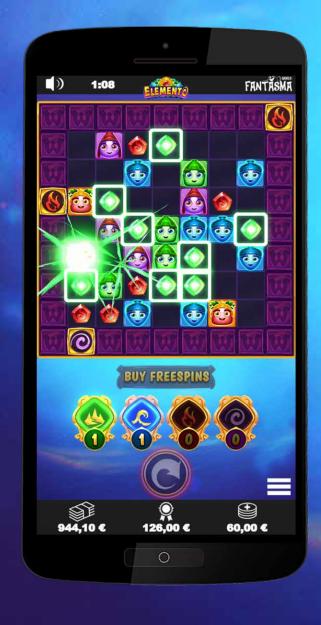

### **ELEMENTO**

ID: elemento

Columns x rows: 9x9

RTP: 96.33%

Buy FreeSpins RTP: 97.94%

Max Win: 16000 xBet

Hit Freq: 44.25%

Free Spins value: 50.23 xBet

# ELEMENTAL POWER

Unleash the powers of the four elements in this brand new Fantasma Games cluster win video slot!

In Elemento, winning clusters release elemental power, triggering a cascade and will either create a Wild Elemento feature symbol on the outer layer of the play area or activate any existing Elemento symbols that are part of the winning cluster and unleash its elemental feature. There are 4 types of Elemento symbols, Wind, Fire, Earth and Water, each with its own unique effect. By activating all four element features during a spin the Free Spins is unlocked! During the Free Spins, each win will add to an accumulative multiplier that lasts for the duration of the Free Spin. Retrigger is also possible by activating the 4 elements again during the Free Spins.

We hope you'll have fun, and wish you the best of luck in this brand new Fantasma slot that is as volatile as the raging elements and has a max potential of 16.000x the bet!